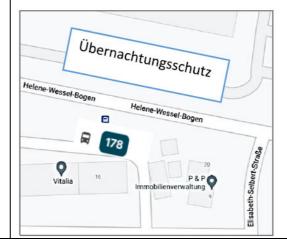

#### **Address:**

Helene-Wessel-Bogen 27, 80939 München

# Directions by public transportation:

U2 from the main station to the stop Frankfurter Ring; continue with bus line 178 to the stop Helene-Wessel-Bogen